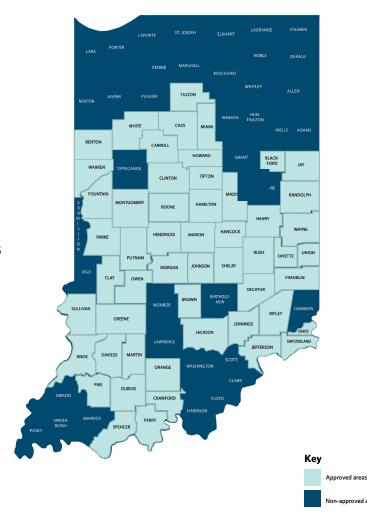

To join MDwise Medicare you must be entitled to Medicare Part A, be enrolled in Medicare Part B, and live in our service area. Our service area includes the following Indiana counties: Benton, Blackford, Boone, Brown, Carroll, Cass, Clay, Clinton, Crawford, Daviess, Decatur, Dubois, Fayette, Fountain, Franklin, Fulton, Greene, Hamilton, Hancock, Hendricks, Henry, Howard, Jackson, Jay, Jefferson, Jennings, Johnson, Knox,

Madison, Martin, Marion, Miami, Montgomery, Morgan, Ohio, Orange, Owen, Parke, Perry, Pike, Putnam, Randolph, Ripley, Rush, Shelby, Spencer, Sullivan, Switzerland, Tipton, Union, Warren, Wayne, and White.